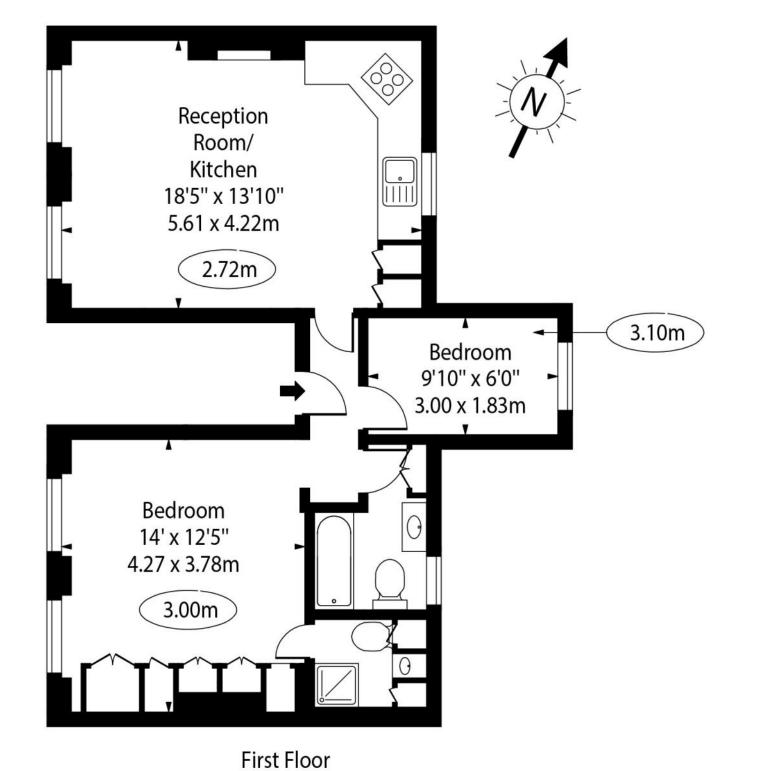

## Size

(Approximate Gross Internal Area)

## 593 Sq Ft - 55.08 Sq M

For Illustration Purposes Only - Not to Scal

This floor plan should be used as a general outline for guidance only. Any intending purchaser or lesses should satisfy themselves by inspection, searches, enquiries and full survey as to the correctness of each statement. Any areas, measurements or distances quoted are approximate and should not be used to value a property or be the basis of any call on the statement.