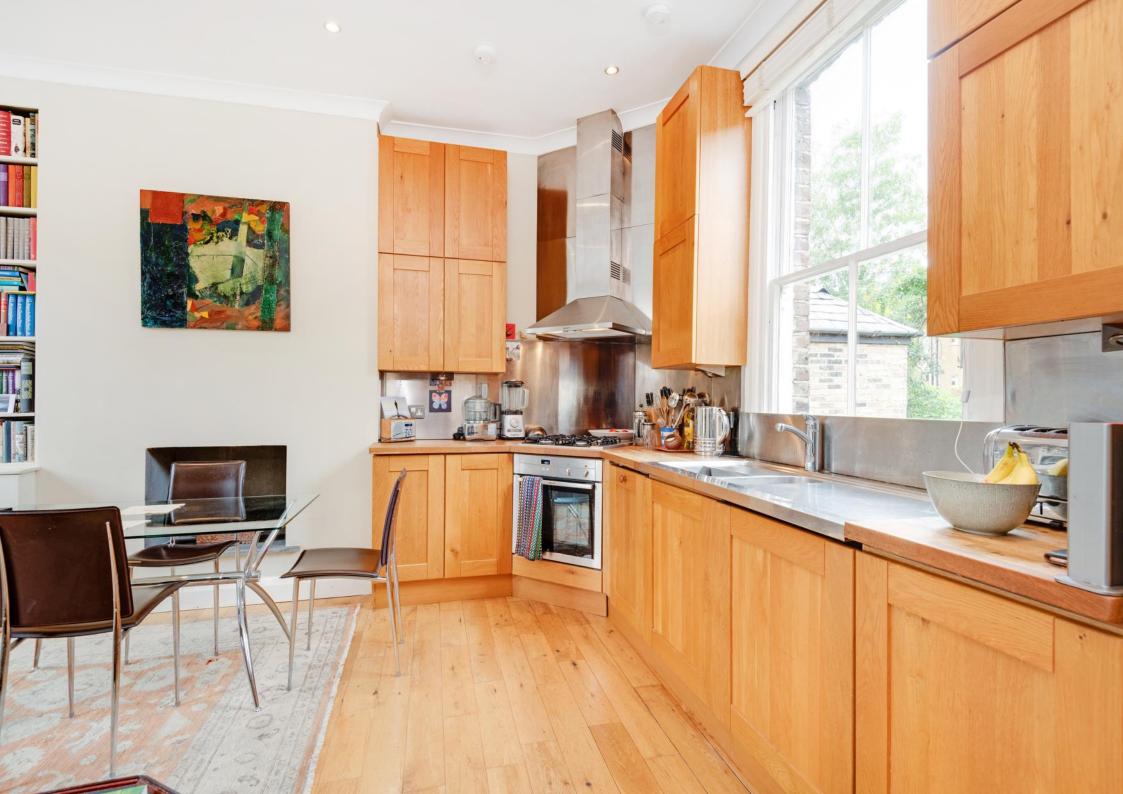

The layout of the flat brilliantly maximises the space, including an 18'5 reception and open plan kitchen, and a main bedroom with an ensuite shower room. The property is attractively presented and enjoys good natural light.