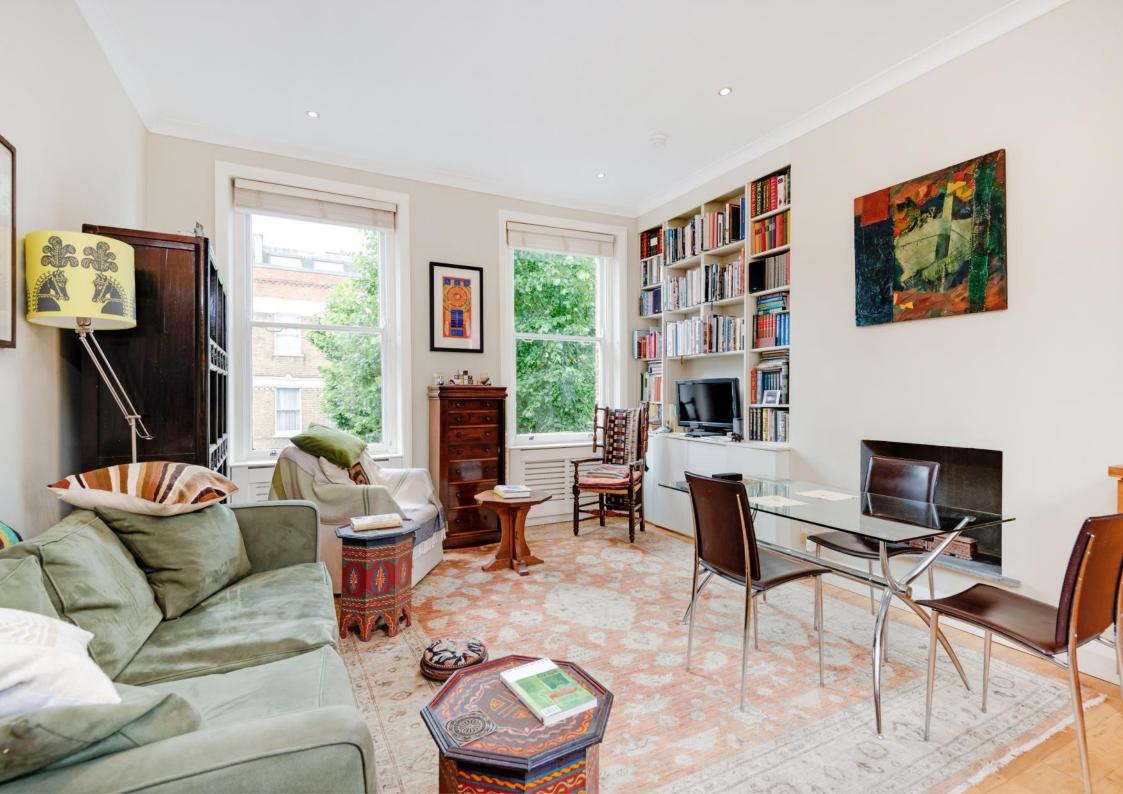

The layout of the flat brilliantly maximises the space, including an 18'5 reception and open plan kitchen, and a main bedroom with an ensuite shower room. The property is attractively presented and enjoys good natural light.